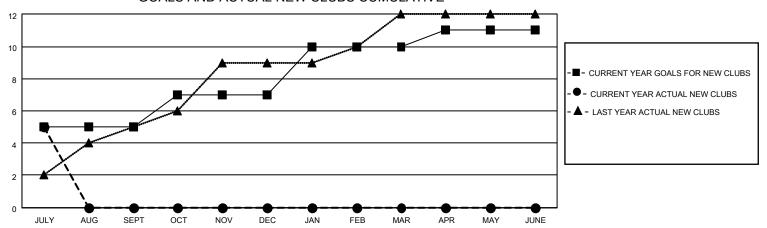

## MONTHLY MEMBERSHIP PROGRESS REPORT

LOCATION INDIA District 317 D Results as of: 7/31/2022

| Clubs RESULTS FOR 2022-2023 |   |   |   | Members RESULTS FOR 2022-2023 |     |     |    |
|-----------------------------|---|---|---|-------------------------------|-----|-----|----|
|                             |   |   |   |                               |     |     |    |
| JULY/AUG/SEPT               | 5 | 5 | 0 | JULY/AUG/SEPT                 | 100 | 166 | 27 |
| OCT/NOV/DEC                 | 2 | 0 | 0 | OCT/NOV/DEC                   | 150 | 0   | 0  |
| JAN/FEB/MAR                 | 3 | 0 | 0 | JAN/FEB/MAR                   | 125 | 0   | 0  |
| APR/MAY/JUNE                | 1 | 0 | 0 | APR/MAY/JUNE                  | 125 | 0   | 0  |

## GOALS AND ACTUAL NEW CLUBS CUMULATIVE

| DROPPED CLUBS: 0 |    | 20 CLUBS OF 114 ADDED 1 OR<br>MORE NEW MEMBERS | GENDER DISTRIBUTION                 |                |  |
|------------------|----|------------------------------------------------|-------------------------------------|----------------|--|
|                  |    | MORE NEW MEMBERS                               | MALE                                | 3,114 (75.99%) |  |
|                  |    |                                                | FEMALE                              | 984 (24.01%)   |  |
| DROPPED MEMBERS  |    |                                                | NON BINARY                          | 0 (0.00%)      |  |
|                  |    |                                                | PREFER NOT TO ANSWER                | 0 (0.00%)      |  |
| DECEASED         | 1  |                                                |                                     | ,              |  |
| CLUB CANCELLED   | 0  | CLICK HERE FOR CUMULATIVE                      | TOTAL FAMILY UNIT MEMBERS 1,426     |                |  |
| OTHER            | 26 | MEMBERSHIP DATA                                |                                     |                |  |
| TOTAL            | 27 |                                                | FAMILY MEMBERS PAYING HALF DUES 728 |                |  |
|                  |    |                                                |                                     |                |  |