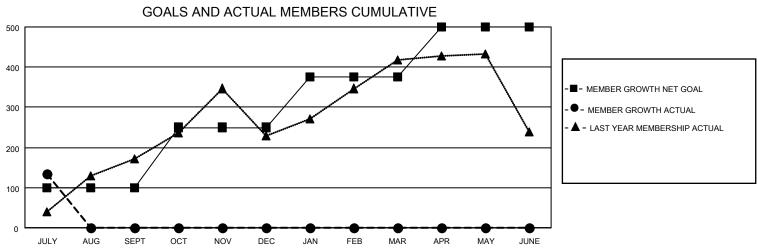

## MONTHLY MEMBERSHIP PROGRESS REPORT

LOCATION INDIA District 317 D Results as of: 7/31/2022

| Clubs RESULTS FOR 2022-2023 |   |   |   | Members RESULTS FOR 2022-2023 |     |     |    |
|-----------------------------|---|---|---|-------------------------------|-----|-----|----|
|                             |   |   |   |                               |     |     |    |
| JULY/AUG/SEPT               | 5 | 5 | 0 | JULY/AUG/SEPT                 | 100 | 166 | 27 |
| OCT/NOV/DEC                 | 2 | 0 | 0 | OCT/NOV/DEC                   | 150 | 0   | 0  |
| JAN/FEB/MAR                 | 3 | 0 | 0 | JAN/FEB/MAR                   | 125 | 0   | 0  |
| APR/MAY/JUNE                | 1 | 0 | 0 | APR/MAY/JUNE                  | 125 | 0   | 0  |

## GOALS AND ACTUAL NEW CLUBS CUMULATIVE

| DROPPED CLUBS: 0 |    | 20 CLUBS OF 114 ADDED 1 OR<br>MORE NEW MEMBERS | GENDER DISTRIBUTION                 |                |  |
|------------------|----|------------------------------------------------|-------------------------------------|----------------|--|
|                  |    | MORE NEW MEMBERS                               | MALE                                | 3,114 (75.99%) |  |
|                  |    |                                                | FEMALE                              | 984 (24.01%)   |  |
| DROPPED MEMBERS  |    |                                                | NON BINARY                          | 0 (0.00%)      |  |
|                  |    |                                                | PREFER NOT TO ANSWER                | 0 (0.00%)      |  |
| DECEASED         | 1  |                                                |                                     | ,              |  |
| CLUB CANCELLED   | 0  | CLICK HERE FOR CUMULATIVE                      | TOTAL FAMILY UNIT MEMBERS 1,426     |                |  |
| OTHER            | 26 | MEMBERSHIP DATA                                |                                     |                |  |
| TOTAL            | 27 |                                                | FAMILY MEMBERS PAYING HALF DUES 728 |                |  |
|                  |    |                                                |                                     |                |  |